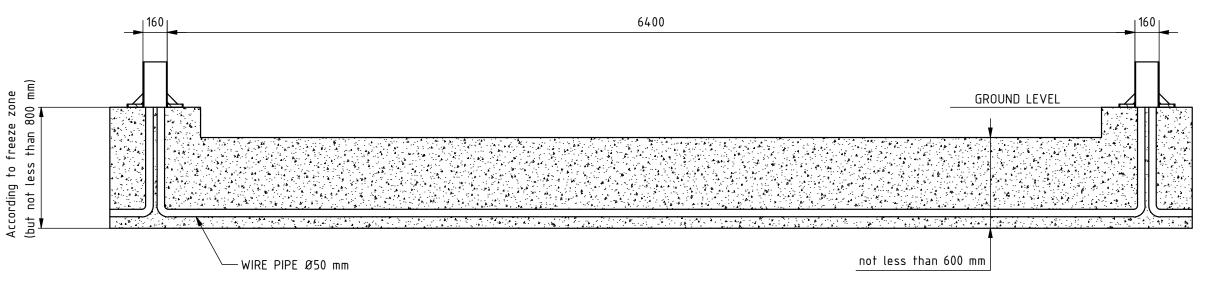

## A-A (1:25)

## Remarks:

- 1. All dimensions in mm.
- 2. Prepare foundation with concrete class C25. Concrete must be reinforced with reinforcement bars or fibres and flat on top.
- 3. For gate installation put gateposts baskets inside concrete or use anchors M24x400 or longer. Anchors must be over concrete surface between 70 100 mm.
- 4. Placing gate on or in foundation depending on detailed gate size to be chosen on installation site.
- 5. This is suggested foundation plan. Dimensions, reinforcement, anchoring.