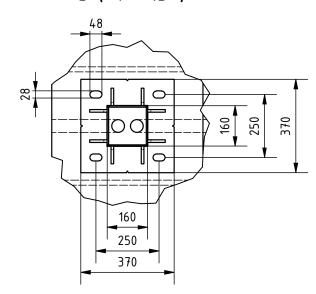

## C (1:15)

## Remarks:

- 1. All dimensions in mm.
- 2. Prepare foundation with concrete class C25. Concrete must be reinforced with reinforcement bars or fibres and flat on top.
- 3. For gate installation put gateposts baskets inside concrete or use anchors M24x400 or longer. Anchors must be over concrete surface between 70 100 mm.
- 4. Placing gate on or in foundation depending on detailed gate size to be chosen on installation site.
- 5. This is suggested foundation plan. Dimensions, reinforcement, anchoring.

| HALSANG              | Remarks                              |        |            |             |
|----------------------|--------------------------------------|--------|------------|-------------|
| Designed by          | Scale                                | Format | Data       | Sheet numer |
| K. Rączkowski        | 1: 25                                | A3     | 28.03.2022 | 1/1         |
| Edited by            | Height                               | Width  | Material   | Mass        |
|                      |                                      |        |            |             |
| Number<br>03519.0000 | Drawing  Valhalla 2W 6000 Foundation |        |            | Rev.<br>B   |