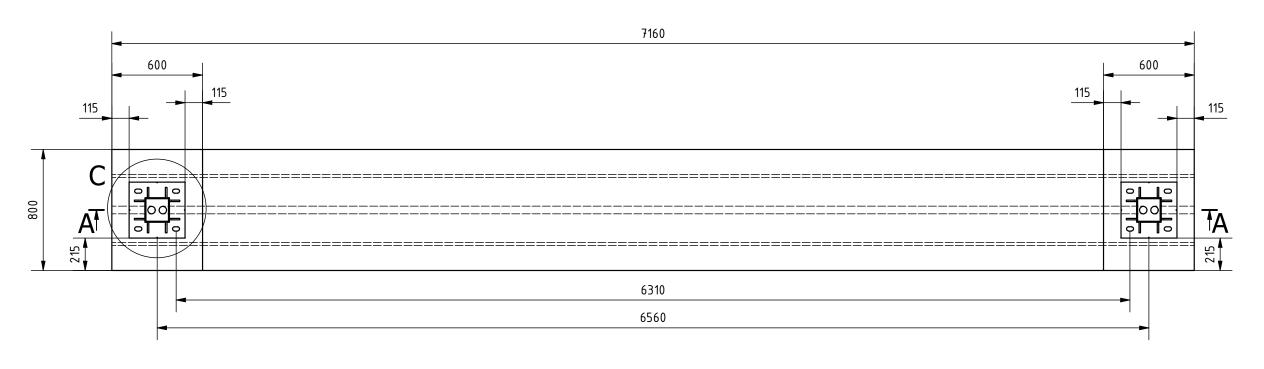

## Remarks:

- 1. All dimensions in mm.
- 2. Prepare foundation with concrete class C25. Concrete must be reinforced with reinforcement bars or fibres and flat on top.
- 3. For gate installation put gateposts baskets inside concrete or use anchors M24x400 or longer. Anchors must be over concrete surface between 70 100 mm.
- 4. Placing gate on or in foundation depending on detailed gate size to be chosen on installation site.
- 5. This is suggested foundation plan. Dimensions, reinforcement, anchoring.