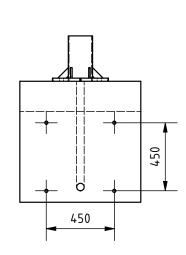

## C (1:15)

## Remarks:

- 1. All dimensions in mm.
- 2. Prepare foundation with concrete class C25. Concrete must be reinforced with reinforcement bars or fibres and flat on top.
- 3. For gate installation put gateposts baskets inside concrete or use anchors M24x400 or longer. Anchors must be over concrete surface between 70 100 mm.
- 4. Placing gate on or in foundation depending on detailed gate size to be chosen on installation site.
- 5. This is suggested foundation plan. Dimensions, reinforcement, anchoring.