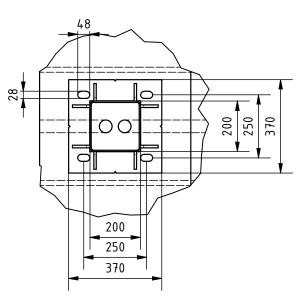

## Remarks:

1. All dimensions in mm.

2. Prepare foundation with concrete class C25. Concrete must be reinforced with reinforcement bars or fibres and flat on top. 3. For gate installation put gateposts baskets inside concrete or use anchors M24x400 or longer. Anchors must be over concrete surface between 70 - 100 mm .

4. Placing gate on or in foundation depending on detailed gate size to be chosen on installation site.

5. This is suggested foundation plan. Dimensions, reinforcement, anchoring.

| HALSANG       | Remarks                  |        |            |             |
|---------------|--------------------------|--------|------------|-------------|
| Designed by   | Scale                    | Format | Data       | Sheet numer |
| K. Rączkowski | 1 : 30                   | A3     | 28.03.2022 | 1/1         |
| Edited by     | Height                   | Width  | Material   | Mass        |
|               |                          |        |            |             |
| Number        | Drawing                  |        |            | Rev.        |
| 03636.0000    | Frigg 2W 7000 Foundation |        |            | B           |