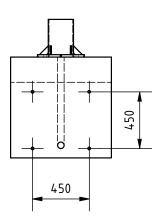

## Remarks:

1. All dimensions in mm.

2. Prepare foundation with concrete class C25. Concrete must be reinforced with reinforcement bars or fibres and flat on top. 3. For gate installation put gateposts baskets inside concrete or use anchors M24x400 or longer. Anchors must be over concrete surface between 70 - 100 mm .

4. Placing gate on or in foundation depending on detailed gate size to be chosen on installation site.

5. This is suggested foundation plan. Dimensions, reinforcement, anchoring.

| HALSANG       | Remarks                  |        |            |             |
|---------------|--------------------------|--------|------------|-------------|
| Designed by   | Scale                    | Format | Data       | Sheet numer |
| K. Rączkowski | 1 : 30                   | A3     | 28.03.2022 | 1/1         |
| Edited by     | Height                   | Width  | Material   | Mass        |
|               |                          |        |            |             |
| Number        | Drawing                  |        |            | Rev.        |
| 03636.0000    | Frigg 2W 7000 Foundation |        |            | B           |