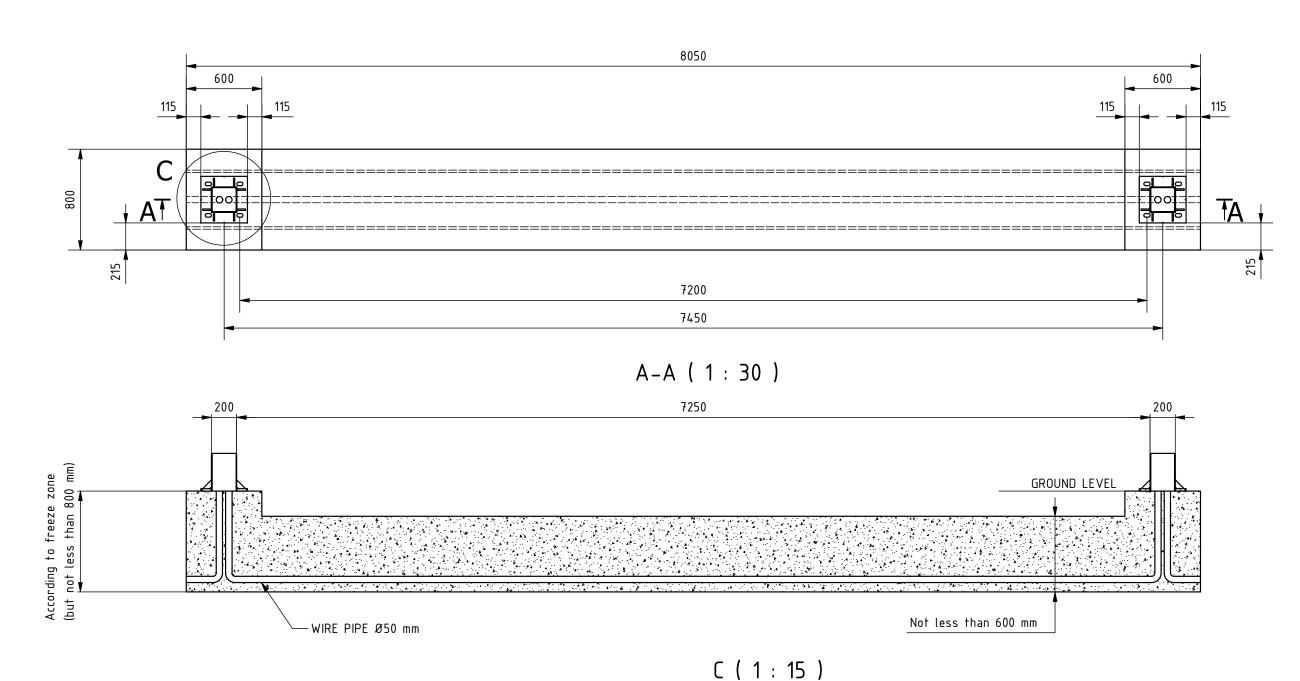

## Remarks:

1. All dimensions in mm.

2. Prepare foundation with concrete class C25. Concrete must be reinforced with reinforcement bars or fibres and flat on top. 3. For gate installation put gateposts baskets inside concrete or use anchors M24x400 or longer. Anchors must be over concrete surface between 70 - 100 mm .

4. Placing gate on or in foundation depending on detailed gate size to be chosen on installation site.

5. This is suggested foundation plan. Dimensions, reinforcement, anchoring.

| HALSANG       | Remarks                  |        |            |             |
|---------------|--------------------------|--------|------------|-------------|
| Designed by   | Scale                    | Format | Data       | Sheet numer |
| K. Rączkowski | 1 : 30                   | A3     | 28.03.2022 | 1/1         |
| Edited by     | Height                   | Width  | Material   | Mass        |
|               |                          |        |            |             |
| Number        | Drawing                  |        |            | Rev.        |
| 03636.0000    | Frigg 2W 7000 Foundation |        |            | B           |