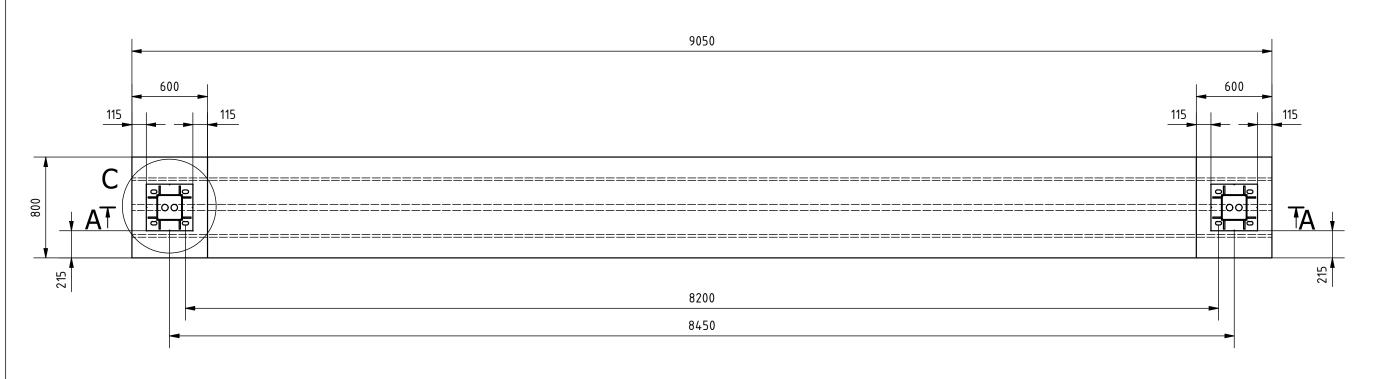

## Remarks:

- 1. All dimensions in mm.
- 2. Prepare foundation with concrete class C25. Concrete must be reinforced with reinforcement bars or fibres and flat on top.
- 3. For gate installation put gateposts baskets inside concrete or use anchors M24x400 or longer. Anchors must be over concrete surface between 70 100 mm.
- 4. Placing gate on or in foundation depending on detailed gate size to be chosen on installation site.
- 5. This is suggested foundation plan. Dimensions, reinforcement, anchoring.