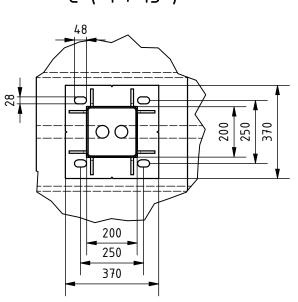

## Remarks:

- 1. All dimensions in mm.
- 2. Prepare foundation with concrete class C25. Concrete must be reinforced with reinforcement bars or fibres and flat on top.
- 3. For gate installation put gateposts baskets inside concrete or use anchors M24x400 or longer. Anchors must be over concrete surface between 70 100 mm.
- 4. Placing gate on or in foundation depending on detailed gate size to be chosen on installation site.
- 5. This is suggested foundation plan. Dimensions, reinforcement, anchoring.