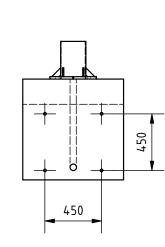

## Remarks:

- 1. All dimensions in mm.
- 2. Prepare foundation with concrete class C25. Concrete must be reinforced with reinforcement bars or fibres and flat on top.
- 3. For gate installation put gateposts baskets inside concrete or use anchors M24x400 or longer. Anchors must be over concrete surface between 70 100 mm.
- 4. Placing gate on or in foundation depending on detailed gate size to be chosen on installation site.
- 5. This is suggested foundation plan. Dimensions, reinforcement, anchoring.