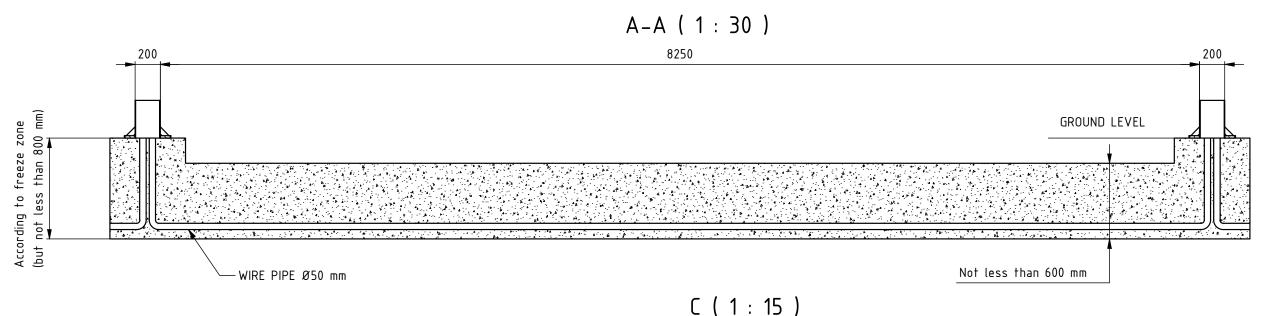

## Remarks:

- 1. All dimensions in mm.
- 2. Prepare foundation with concrete class C25. Concrete must be reinforced with reinforcement bars or fibres and flat on top.
- 3. For gate installation put gateposts baskets inside concrete or use anchors M24x400 or longer. Anchors must be over concrete surface between 70 100 mm.
- 4. Placing gate on or in foundation depending on detailed gate size to be chosen on installation site.
- 5. This is suggested foundation plan. Dimensions, reinforcement, anchoring.