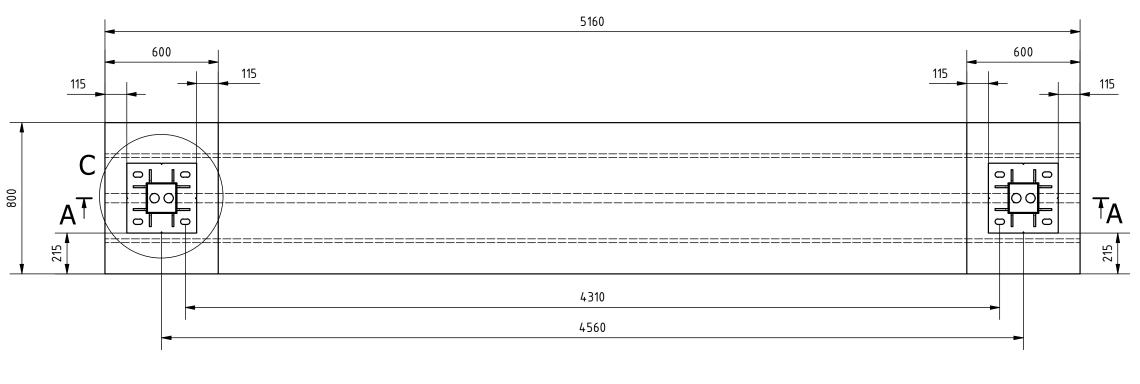

## Remarks:

- 1. All dimensions in mm.
- 2. Prepare foundation with concrete class C25. Concrete must be reinforced with reinforcement bars or fibres and flat on top.
- 3. For gate installation put gateposts baskets inside concrete or use anchors M24x400 or longer. Anchors must be over concrete surface between 70 100 mm.
- 4. Placing gate on or in foundation depending on detailed gate size to be chosen on installation site.
- 5. This is suggested foundation plan. Dimensions, reinforcement, anchoring.