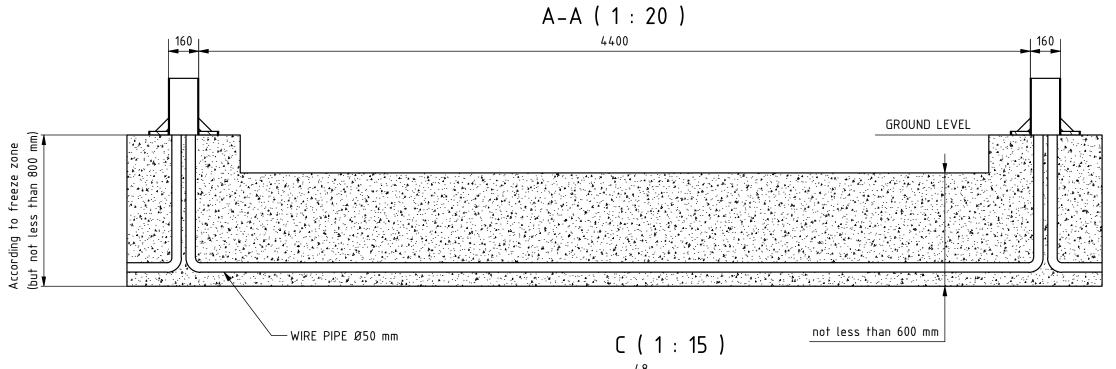

## Remarks:

- 1. All dimensions in mm.
- 2. Prepare foundation with concrete class C25. Concrete must be reinforced with reinforcement bars or fibres and flat on top.
- 3. For gate installation put gateposts baskets inside concrete or use anchors M24x400 or longer. Anchors must be over concrete surface between 70 100 mm.
- 4. Placing gate on or in foundation depending on detailed gate size to be chosen on installation site.
- 5. This is suggested foundation plan. Dimensions, reinforcement, anchoring.