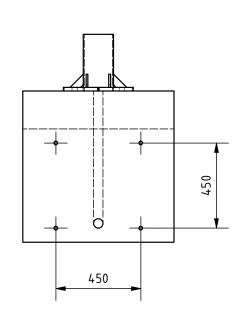

## Remarks:

- 1. All dimensions in mm.
- 2. Prepare foundation with concrete class C25. Concrete must be reinforced with reinforcement bars or fibres and flat on top.
- 3. For gate installation put gateposts baskets inside concrete or use anchors M24x400 or longer. Anchors must be over concrete surface between 70 100 mm.
- 4. Placing gate on or in foundation depending on detailed gate size to be chosen on installation site.
- 5. This is suggested foundation plan. Dimensions, reinforcement, anchoring.