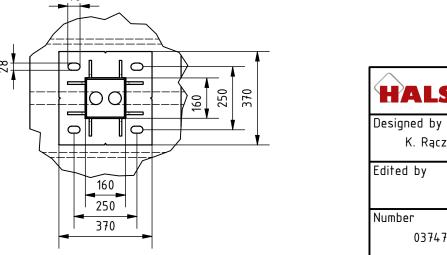

| <u> </u>      | Remarks                     |        |            |             |
|---------------|-----------------------------|--------|------------|-------------|
| HALSANG       |                             |        |            |             |
| Designed by   | Scale                       | Format | Data       | Sheet numer |
| K. Rączkowski | 1 : 20                      | А3     | 28.03.2022 | 1/1         |
| Edited by     | Height                      | Width  | Material   | Mass        |
|               |                             |        |            |             |
| Number        | Drawing                     |        |            | Rev.        |
| 03747.0000    | Valhalla 2W 4000 Foundation |        |            | А           |