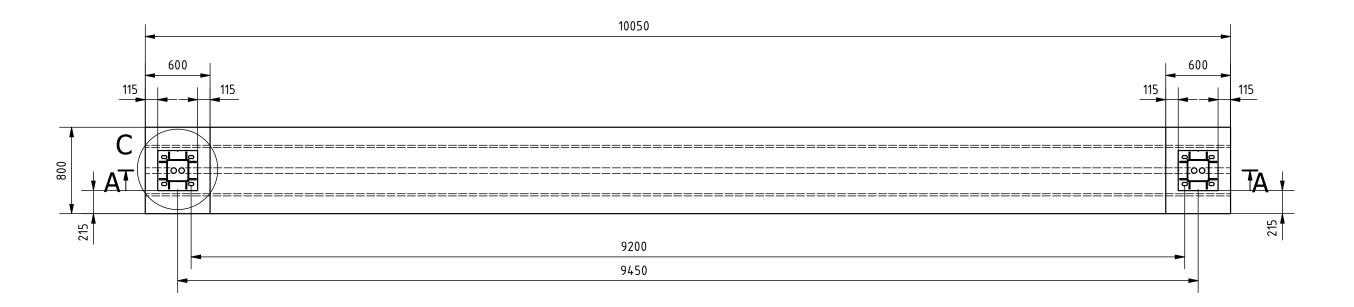

## Remarks:

- 1. All dimensions in mm.
- 2. Prepare foundation with concrete class C25. Concrete must be reinforced with reinforcement bars or fibres and flat on top.
- 3. For gate installation put gateposts baskets inside concrete or use anchors M24x400 or longer. Anchors must be over concrete surface between 70 100 mm.
- 4. Placing gate on or in foundation depending on detailed gate size to be chosen on installation site.
- 5. This is suggested foundation plan. Dimensions, reinforcement, anchoring.