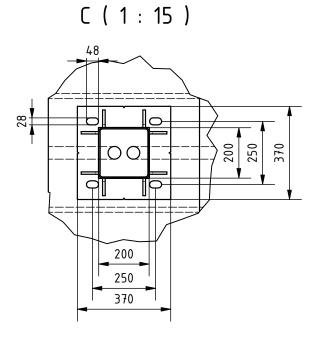

## Remarks:

- 1. All dimensions in mm.
- 2. Prepare foundation with concrete class C25. Concrete must be reinforced with reinforcement bars or fibres and flat on top.
- 3. For gate installation put gateposts baskets inside concrete or use anchors M24x400 or longer. Anchors must be over concrete surface between 70 100 mm.
- 4. Placing gate on or in foundation depending on detailed gate size to be chosen on installation site.
- 5. This is suggested foundation plan. Dimensions, reinforcement, anchoring.