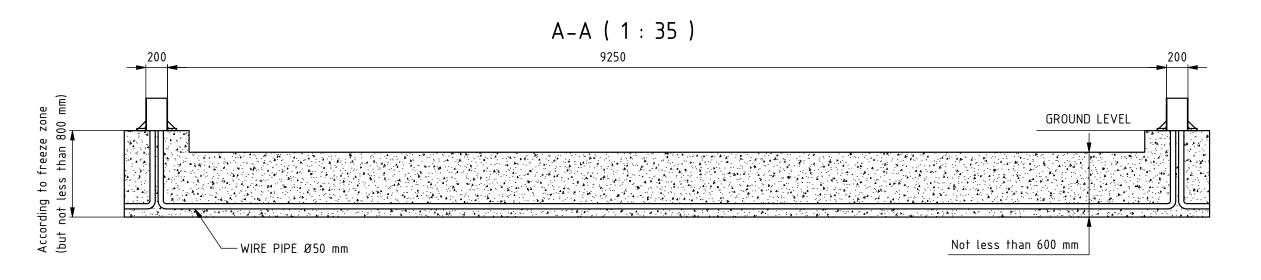

## Remarks:

- 1. All dimensions in mm.
- 2. Prepare foundation with concrete class C25. Concrete must be reinforced with reinforcement bars or fibres and flat on top.
- 3. For gate installation put gateposts baskets inside concrete or use anchors M24x400 or longer. Anchors must be over concrete surface between 70 100 mm.
- 4. Placing gate on or in foundation depending on detailed gate size to be chosen on installation site.
- 5. This is suggested foundation plan. Dimensions, reinforcement, anchoring.