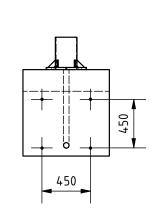

## Remarks:

- 1. All dimensions in mm.
- 2. Prepare foundation with concrete class C25. Concrete must be reinforced with reinforcement bars or fibres and flat on top.
- 3. For gate installation put gateposts baskets inside concrete or use anchors M24x400 or longer. Anchors must be over concrete surface between 70 100 mm.
- 4. Placing gate on or in foundation depending on detailed gate size to be chosen on installation site.
- 5. This is suggested foundation plan. Dimensions, reinforcement, anchoring.