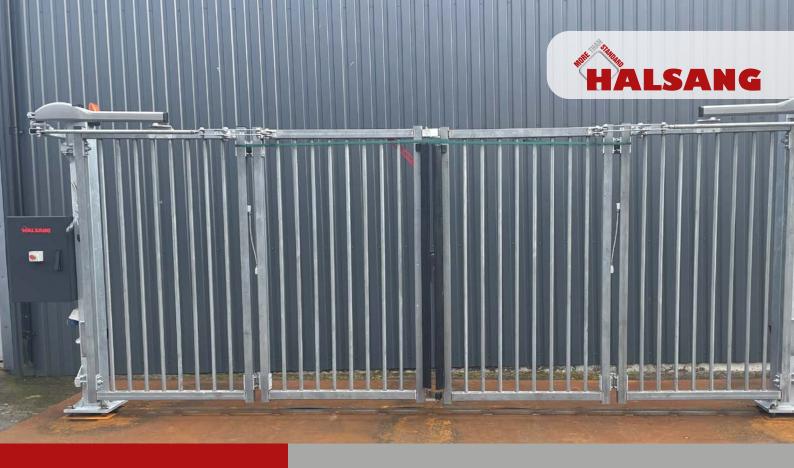

# **BALDER MOBILE**

Balder trackless speed folding gates are an optimal solution for low and medium frequent use of the entrance. The solid design in accordance with EN 13241.

# **FAST AND SAFE**

Balder speed folding gate opens and closes with a programmable speed of approximately 0,5 meter per second allows the gate to fully open or close in less than 10 seconds. The gates opens inwards as standard. Once closed, the gate is locked by a magnetic lock and self-braking motorization.

The speed folding gate is equipped with pressure strips: it stops automatically if an obstacle is in the way. 1 pair of photocells is standard, additional as option.

## **SMART DESIGN**

Double ball bearing hinges ensures a durable and safe operation.

When the gate is fully opened, the gates wings are positioned in line with the post and are protected from damage by passing vehicles. As a result, the passage width is optimized. The powerful gate motors integrated in linear actuators with aluminum housing are installed at the top of the posts. The intelligent controller ST63 offers basic programming options, as well as additional access control options.

#### **FEATURES**

- Fast speed folding gate meets the requirements of modern building sites.
- The opening/closing time is approx. 10 seconds.
- Max. 100 cycles per day.
- Dimensions: 5x2 meter. Steel plate 6x2 meter.
- Compared to standard swing gates Balder only requires half of the area when fully opened.
- The controller ST63 with text display and 4 control buttons allows easy programing, smooth and powerful operation.
- Hinges based on ball bearings ensures a smooth operation.
- Construction in hot-dip galvanized.
- Cabinet mounted on gate post.

### **BALDER MOBILE 5X2 METER**

- Wings and posts in hot-dip galvanized
- Profiles used:

60x60x1,5 mm - frame

20x20x1,5 mm - infill

140x140x5 mm - posts