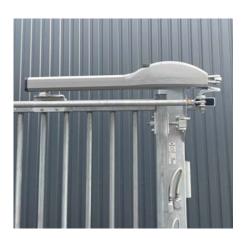

## **SMART DESIGN**

Double ball bearing hinges ensures a durable and safe operation.

When the gate is fully opened, the gates wings are positioned in line with the post and are protected from damage by passing vehicles. As a result, the passage width is optimized. The powerful gate motors integrated in linear actuators with aluminum housing are installed at the top of the posts. The intelligent controller ST63 offers basic programming options, as well as additional access control options.

#### FULLY PRE-ASSEMBLED

Fully pre-assembled when delivered allowing an easy and fast installation on site.

Balder mobile is motorized with Tousek steering, including frequency modulator with smooth start and stop for optimal operation.