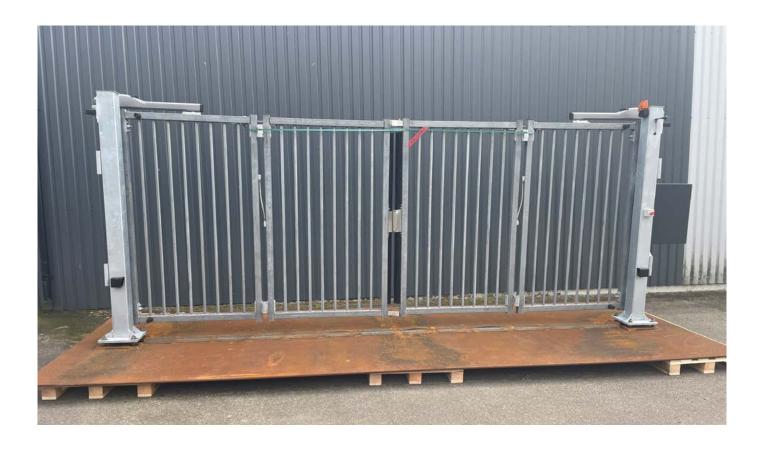

# **BALDER MOBILE**

Balder trackless speed folding gates are an optimal solution for low and medium frequent use of the entrance. The solid design in accordance with EN 13241.

#### DURABILITY

The gate's frame and posts are hot-dip galvanized (in accordance with EN ISO 1461). The construction is very solid and the gates are developed for Nordic climate.

#### MOBILITY

The gates are pre-installed on a solid steel plate 6x2 meter, with a welded profile between the gate post for electrical cables to the photocells and motorization.

### **BALDER MOBILE 5X2 METER**

- Wings and posts in hot-dip galvanized
- Profiles used:

60x60x1,5 mm - frame

20x20x1,5 mm - infill

140x140x5 mm - posts