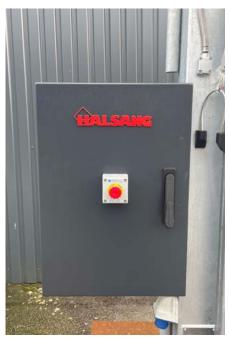

Cabinet with steering.

Motorization Tousek.

Power connection.

Remote control receiver and 1 pcs 4-channel remote control sender unit is delivered as standard.

The steering cabinet, in coated stainless steel, (RAL 7016) is mounted on the right gate post as standard (seen from outside).