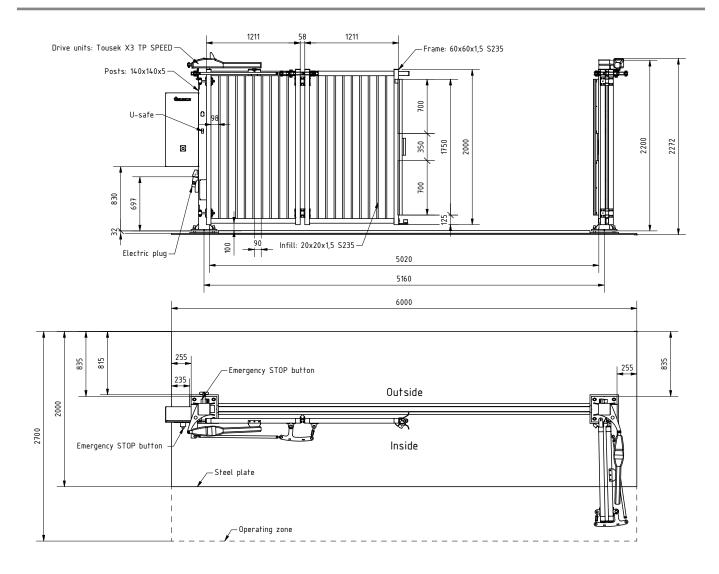

#### **FEATURES**

- Fast speed folding gate meets the requirements of modern building sites.
- The opening/closing time is approx. 10 seconds.
- Max. 100 cycles per day.
- Dimensions: 5x2 meter. Steel plate 6x2 meter.
- Compared to standard swing gates Balder only requires half of the area when fully opened.
- The controller ST63 with text display and 4 control buttons allows easy programing, smooth and powerful operation.
- Hinges based on ball bearings ensures a smooth operation.
- Construction in hot-dip galvanized.
- Cabinet mounted on gate post.

### **BALDER MOBILE 5X2 METER**

- Wings and posts in hot-dip galvanized
- Profiles used:

60x60x1,5 mm - frame

20x20x1,5 mm - infill

140x140x5 mm - posts

# TECHNICAL DESCRIPTION

- Opening and closing speed programmable with frequency modulators.
- 230V AC power supply, 10-16A.
- Electromagnetic lock maximum holding force of 500 kg.
- Motorization Tousek.
- Connection for mobile fencing on the posts.
- 1 pcs flashing light (orange).
- In accordance with EN standard 13241.
- Certification CE.
- Technical specification EN 13241+A2:2016-10; EN 12463:2017+A1:2022; EN 60335-2-103:2015-03.
- Directives: 305/2011; 2006/42/EC; 2014/30/UE; 2014/35/UE.